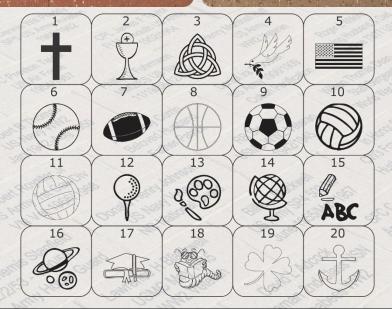

Line 2

Line 3

MCES Brick Campaign 4x8 W/Out Clipart 3 Lines-20 Char/Line

|     | 4x8 | Brick  | Without  | Clipart | \$100   | (3 lines | of text | , 20 cl | nar. per    | line) |
|-----|-----|--------|----------|---------|---------|----------|---------|---------|-------------|-------|
| _ / | 10  | Deiale | with cli |         | 00 /2 1 | of       | toxt 10 | - ah a  | m a # 15m a | . \   |

□ 4x8 Brick With Clipart \$100 (3 lines of text, 15 char. per line)

Order Deadline: September 1, 2023

|         |            |  |  | • | ` |  |  |  |    |       |  |  |  |  |  |  |  |  |
|---------|------------|--|--|---|---|--|--|--|----|-------|--|--|--|--|--|--|--|--|
| Name:   |            |  |  |   |   |  |  |  |    |       |  |  |  |  |  |  |  |  |
| Address | ;          |  |  |   |   |  |  |  |    |       |  |  |  |  |  |  |  |  |
| Phone:  |            |  |  |   |   |  |  |  | Eı | mail: |  |  |  |  |  |  |  |  |
|         | Clipart #: |  |  |   |   |  |  |  |    |       |  |  |  |  |  |  |  |  |
| Line 1  |            |  |  |   |   |  |  |  |    |       |  |  |  |  |  |  |  |  |